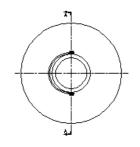

## Length: 14.8 (376mm)

OD: 6.0 (152mm)

ID: 3.8 (97 mm)

SECTION A-A

OD: 6.0 (152mm) ID: 3.8 (97 mm)