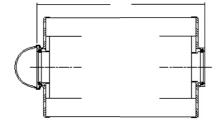

## Length: 14.8 (376mm)

OD: 6.0 (152mm)

ID: 3.8 (97 mm)

SECTION A-A

OD: 6.0 (152mm) ID: 3.8 (97 mm)