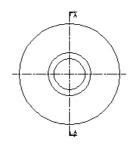

## Sales Drawing of a Schroeder 39QWV Element

OD: 6.0 (152mm) ID: 4.1 (104 mm)

**SECTION A-A** 

OD: 6.0 (152mm) ID: 4.1 (104 mm)