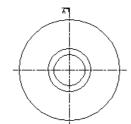

## Sales Drawing of a Schroeder 39QWV Element

OD: 6.0 (152mm) ID: 4.1 (104 mm)

**SECTION A-A** 

OD: 6.0 (152mm) ID: 4.1 (104 mm)