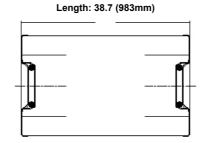

## Sales Drawing of a Schroeder 39QWV Element

OD: 6.0 (152mm) ID: 4.1 (104 mm)

**SECTION A-A** 

OD: 6.0 (152mm) ID: 4.1 (104 mm)

## **ELEMENT SPECIFICATIONS**

Flow Direction: OUTSIDE-IN

Seal Material: VITON

Seal Type: O-RING

Bypass Valve: NONE

End Cap Material: STEEL

Support Tube Material: STEEL

Media Type: WATER REMOVAL

Micron Rating:

Element Collapse Rating: 150 PSID

Operating Temperature Range: -20 F TO 225 F (-29 C TO 107 C)