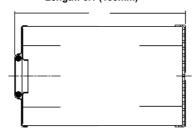

## Sales Drawing of a Schroeder 6R10 Element

## Length: 6.1 (155mm)

**SECTION A-A** 

OD: 2.2 (55mm)