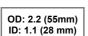

## Sales Drawing of a Schroeder 6R10 Element

## Length: 6.1 (155mm)







**SECTION A-A** 



OD: 2.2 (55mm)

## **ELEMENT SPECIFICATIONS**

Flow Direction: OUTSIDE-IN

Seal Material: BUNA N

Seal Type: O-RING

**Bypass Valve: NONE** 

End Cap Material: STEEL

Support Tube Material: STEEL

Media Type: CELLULOSE

Micron Rating: 10

Element Collapse Rating: 150 PSID

Operating Temperature Range: -20 F TO 225 F (-29 C TO 107 C)

Dirt Holding Capacity: 8 gms

## **EFFICIENCY RATING PER ISO 4572**

 $\beta x \ge 75 \ (98.7\%) = 15.5 \quad \beta x \ge 100 \ (99.0\%) = 16.2 \quad \beta x \ge 200 \ (99.5\%) = 18.0$ 

Notes

These drawings, specifications and the ideas contained herein are the exclusive property of Schroeder Industries and are confidential. These documents shall not be copied or reproduced in part or in full as a basis of design, manufacture or sale;