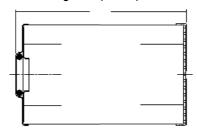

## Sales Drawing of a Schroeder 6RW Element

## Length: 6.1 (155mm)

OD: 2.2 (55mm) ID: 1.1 (28 mm)

**SECTION A-A** 

OD: 2.2 (55mm)