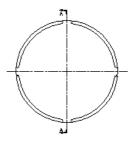

## Length: 6.1 (155mm)

OD: 2.2 (55mm) ID: 1.1 (28 mm)

**SECTION A-A** 

OD: 2.2 (55mm)