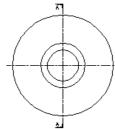

## Length: 6.1 (155mm)

OD: 2.2 (55mm) ID: 1.1 (28 mm)

**SECTION A-A** 

OD: 2.2 (55mm)