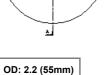

## Sales Drawing of a Schroeder 8RZ10 Element







ID: 1.1 (28 mm)







OD: 2.2 (55mm)

## **ELEMENT SPECIFICATIONS**

Flow Direction: OUTSIDE-IN

Seal Material: BUNA N

Seal Type: O-RING

**Bypass Valve: NONE** 

**End Cap Material: STEEL** 

Support Tube Material: STEEL

Media Type: SYNTHETIC MICROGLASS

Micron Rating: 10

**Element Collapse Rating: 150 PSID** 

Operating Temperature Range: -20 F TO 225 F (-29 C TO 107 C)

Dirt Holding Capacity: 29 gms

**EFFICIENCY RATING PER ISO 16889** 

 $\beta x(c) \ge 75 (98.7\%) = 6.8$   $\beta x(c) \ge 100 (99.0\%) = 7.1$   $\beta x(c) \ge 200 (99.5\%) = 8.0$  $\beta x(c) \ge 1000 (99.9\%) = 10.0$ 

Notes

These drawings, specifications and the ideas contained herein are the exclusive property of Schroeder Industries and are confidential. These documents shall not be copied or reproduced in p