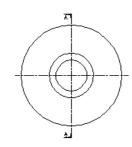

## Sales Drawing of a Schroeder 8T10 Element

OD: 3.1 (79mm) ID: 1.7 (43 mm)

SECTION A-A

OD: 3.1 (79mm)