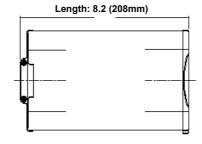

## Sales Drawing of a Schroeder 8T10 Element

OD: 3.1 (79mm) ID: 1.7 (43 mm)

SECTION A-A

OD: 3.1 (79mm)