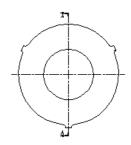

## Sales Drawing of a Schroeder 8TZ10 Element

OD: 3.1 (79mm) ID: 1.7 (43 mm)

SECTION A-A

OD: 3.1 (79mm)