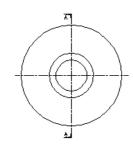

## Sales Drawing of a Schroeder 8TZ10 Element

OD: 3.1 (79mm) ID: 1.7 (43 mm)

SECTION A-A

OD: 3.1 (79mm)