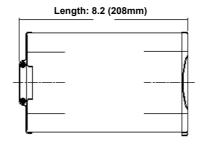

## Sales Drawing of a Schroeder 8TZ10 Element

OD: 3.1 (79mm) ID: 1.7 (43 mm)

SECTION A-A

OD: 3.1 (79mm)