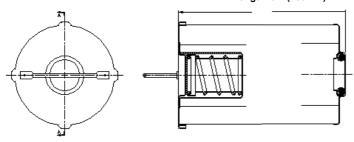

## Sales Drawing of a Schroeder 8Z10 Element

## Length: 9.4 (239mm)

**SECTION A-A** 

OD: 3.1 (79mm) ID: 1.6 (41 mm)

## **ELEMENT SPECIFICATIONS**

Flow Direction: OUTSIDE-IN

OD: 3.3 (84mm)

ID: 0.0 (0 mm)

Seal Material: BUNA N

Seal Type: BYPASS

Bypass Valve: 25 PSI

End Cap Material: STEEL