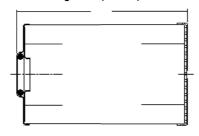

## Sales Drawing of a Schroeder 9V10 Element

**SECTION A-A** 

OD: 2.9 (73mm)

## **ELEMENT SPECIFICATIONS**

Flow Direction: OUTSIDE-IN

Seal Material: BUNA N

Seal Type: O-RING

**Bypass Valve: NONE** 

**End Cap Material: STEEL** 

Support Tube Material: STEEL

Media Type: CELLULOSE

Micron Rating: 10

**Element Collapse Rating: 150 PSID** 

Operating Temperature Range: -20 F TO 225 F (-29 C TO 107 C)

**Dirt Holding Capacity: 26 gms** 

**EFFICIENCY RATING PER ISO 4572** 

 $\beta x \ge 75 \ (98.7\%) = 15.5$   $\beta x \ge 100 \ (99.0\%) = 16.2$   $\beta x \ge 200 \ (99.5\%) = 18.0$ 