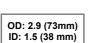

## Sales Drawing of a Schroeder 9V10 Element











**SECTION A-A** 



OD: 2.9 (73mm)

## **ELEMENT SPECIFICATIONS**

Flow Direction: OUTSIDE-IN

Seal Material: BUNA N

Seal Type: O-RING

**Bypass Valve: NONE** 

**End Cap Material: STEEL** 

Support Tube Material: STEEL

Media Type: CELLULOSE

Micron Rating: 10

**Element Collapse Rating: 150 PSID** 

Operating Temperature Range: -20 F TO 225 F (-29 C TO 107 C)

**Dirt Holding Capacity: 26 gms** 

**EFFICIENCY RATING PER ISO 4572** 

 $\beta x \ge 75 \ (98.7\%) = 15.5$   $\beta x \ge 100 \ (99.0\%) = 16.2$   $\beta x \ge 200 \ (99.5\%) = 18.0$ 

Notes

These drawings, specifications and the ideas contained herein are the exclusive property of Schroeder Industries and are confidential. These documents shall not be copied or reproduced in part or in full as a basis of design, manufactur