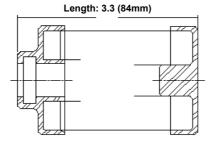

## Sales Drawing of a Schroeder FZX10 Element

OD: 1.3 (32mm) ID: 0.4 (10 mm)

**SECTION A-A** 

OD: 1.2 (32mm)

## **ELEMENT SPECIFICATIONS**

Flow Direction: OUTSIDE-IN

Seal Material: BUNA N

Seal Type: O-RING

Bypass Valve: NONE

End Cap Material: STEEL
Support Tube Material: STEEL

Media Type: SYNTHETIC MICROGLASS

Micron Rating: 10

Element Collapse Rating: 3000 PSID

Operating Temperature Range: -20 F TO 225 F (-29 C TO 107 C)

Notes

These drawings, specifications and the ideas contained herein are the exclusive property of Schroeder Industries and are confidential. These documents shall not be copied or reproduced in part or in full as a basis of design, manufacture or sale; and shall not be used in any way detrimental to the interest of this company. They are subject to return upon request.