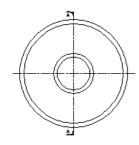

## Sales Drawing of a Schroeder FZX10 Element

OD: 1.3 (32mm) ID: 0.4 (10 mm)

**SECTION A-A** 

OD: 1.2 (32mm)