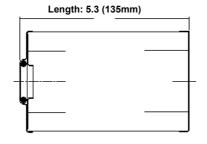

## Sales Drawing of a Schroeder N10 Element







**SECTION A-A** 



OD: 1.8 (44mm)

## **ELEMENT SPECIFICATIONS**

Flow Direction: OUTSIDE-IN

Seal Material: BUNA N

Seal Type: O-RING

**Bypass Valve: NONE** 

End Cap Material: STEEL

Support Tube Material: STEEL

Media Type: CELLULOSE

Micron Rating: 10

Element Collapse Rating: 150 PSID

Operating Temperature Range: -20 F TO 225 F (-29 C TO 107 C)

Dirt Holding Capacity: 7 gms

## **EFFICIENCY RATING PER ISO 4572**

 $\beta x \ge 75 \ (98.7\%) = 15.5 \quad \beta x \ge 100 \ (99.0\%) = 16.2 \quad \beta x \ge 200 \ (99.5\%) = 18.0$ 

Notes

These drawings, specifications and the ideas contained herein are the exclusive property of Schroeder Industries and are confidential. These documents shall not be copied or reproduced in part or in full as a basis of design, manufacture or sale; a