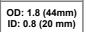

## Sales Drawing of a Schroeder N10 Element







**SECTION A-A** 



OD: 1.8 (44mm)

## **ELEMENT SPECIFICATIONS**

Flow Direction: OUTSIDE-IN

Seal Material: BUNA N

Seal Type: O-RING

**Bypass Valve: NONE** 

End Cap Material: STEEL

Support Tube Material: STEEL

Media Type: CELLULOSE

Micron Rating: 10

Element Collapse Rating: 150 PSID

Operating Temperature Range: -20 F TO 225 F (-29 C TO 107 C)

Dirt Holding Capacity: 7 gms

## **EFFICIENCY RATING PER ISO 4572**

 $\beta x \ge 75 \ (98.7\%) = 15.5 \quad \beta x \ge 100 \ (99.0\%) = 16.2 \quad \beta x \ge 200 \ (99.5\%) = 18.0$ 

Notes

These drawings, specifications and the ideas contained herein are the exclusive property of Schroeder Industries and are confidential. These documents shall not be copied or reproduced in part or in full as a basis of design, manufacture or sale;