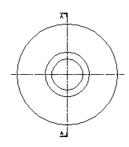

## Sales Drawing of a Schroeder N10 Element







**SECTION A-A** 



OD: 1.8 (44mm)

## **ELEMENT SPECIFICATIONS**

Flow Direction: OUTSIDE-IN

Seal Material: BUNA N

Seal Type: O-RING

**Bypass Valve: NONE** 

End Cap Material: STEEL

Support Tube Material: STEEL

Media Type: CELLULOSE

Micron Rating: 10

Element Collapse Rating: 150 PSID

Operating Temperature Range: -20 F TO 225 F (-29 C TO 107 C)

Dirt Holding Capacity: 7 gms

## **EFFICIENCY RATING PER ISO 4572**

 $\beta x \ge 75 \ (98.7\%) = 15.5 \quad \beta x \ge 100 \ (99.0\%) = 16.2 \quad \beta x \ge 200 \ (99.5\%) = 18.0$ 

Notes

These drawings, specifications and the ideas contained herein are the exclusive property of Schroeder Industries and are confidential. These documents shall not be copied or reproduced in part or in full as a basis of design, manufacture or sal