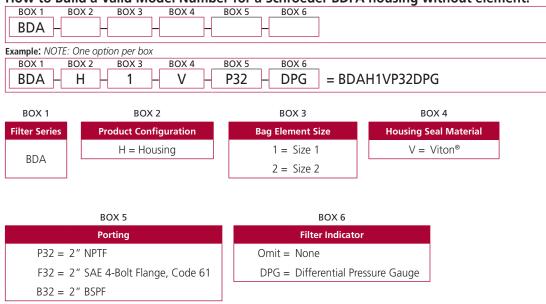

## Filter Model Number Selection

#### NOTES:

Bag Filters sold separately and are listed below