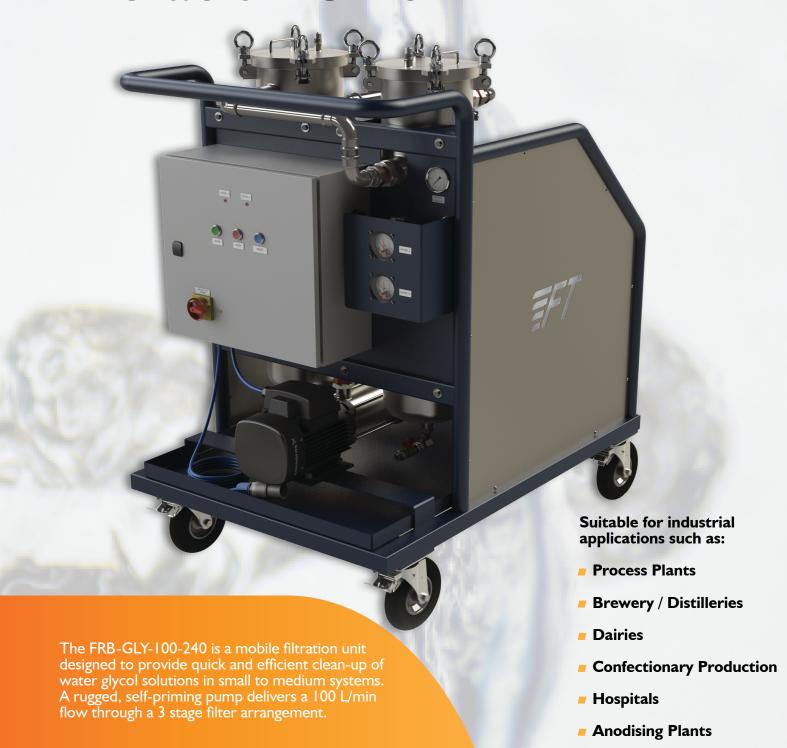

## FRB-GLY-100-240 Mobile Water Glycol Filtration Unit

## Introduction

The FRB-GLY-100-240 mobile filtration unit is designed for continuous use or transfer duties on water glycol solutions. A rugged self-priming pump provides filtration flow rates up to 100L/min. A three stage filtration approach uses a high power neodymium magnet first to remove bulk ferrous contamination, followed by two high capacity bag filter cells in series with elements available down to I micron absolute.

## **Features & Benefits**

- Self-priming multi-stage pump 100 L/min
- Ideal for use with water and water/glycol solutions.
- 3 stage filtration.
- Absolute rated filter elements down to 1 micron
- Massive 5Kg dirt holding capacity
- Simple controls with push button START/STOP and E-Stop
- LED indication of blocked filter
- Sample points pre and post filtration
- Gauges for pump pressure and remaining filter life.
- Compact mobile design that will fit through a standard doorway

## **Technical Specifications**

| Model            | FRB-GLY-50-240                              |  |
|------------------|---------------------------------------------|--|
|                  |                                             |  |
| Width            | 1285mm                                      |  |
| Depth            | 850mm                                       |  |
| Height           | 1510mm                                      |  |
| Weight           | Approx I20Kg                                |  |
| Frame            | Mild Steel                                  |  |
| Finish           | Powder coat                                 |  |
| Wheels           | 100mm dia solid tyres                       |  |
|                  | x2 swivel / x2 swivel + lock                |  |
|                  |                                             |  |
| Voltage          | 240VAC / 50Hz / IP                          |  |
| Current          | 8.4A                                        |  |
| Power            | I.3kW                                       |  |
| Pump             | Self priming multi stage horizontal         |  |
| Duty Cycle       | Continuous                                  |  |
|                  |                                             |  |
| Filtration       | x1 20" neodymium magnet                     |  |
|                  | x2 Size 2 bag filter housing                |  |
| Filter Indicator | Electrical with LED panel indication.       |  |
| Pressure         | 80 psi (5.5 Bar) max pressure (pump relief) |  |
| Temperature      | -10+60 C                                    |  |
| Flow             | 100 L/min                                   |  |
| Environment      | IP55                                        |  |
| Connections      | 1.25" BSP (M)                               |  |
| Connections      | 1.25 - 031 (11)                             |  |
| Additional       | Oil sample points pre and post filtration.  |  |
| Optional         | UV light disinfection unit.                 |  |