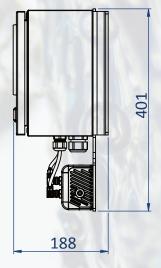

## **TECHNICAL INFORMATION**

| Dimensions             | (w)371mm x (d)188mm x (h)401mm (14.6" x 7.4" x 15.8")              |
|------------------------|--------------------------------------------------------------------|
| Weight                 | 7kg                                                                |
| Finish                 | Stainless Steel                                                    |
| Nominal Voltage        | 24 VDC                                                             |
| Voltage Range          | 20-28 VDC                                                          |
| Cleanliness standards  | ISO 4406                                                           |
| Viscosity range        | Up to 2400 cSt (if pressure limit is not exceeded)                 |
| Fluid compatibility    | Diesel & oil (hydraulic, lubrication, mineral, synthetic)          |
| Fluid temperature      | 0 to 60°C (oils), 0 to 50°C (diesel)                               |
| Ambient temperature    | 0°C to +40°C                                                       |
| Environment            | ATEX ZONE 2 (Ex)                                                   |
| Connections            | I/8" BSPP, 60° coned                                               |
| Pressure               | 0-5 bar nominal, 100 bar maximum                                   |
| Flow                   | Calibrated for 20ml/min.                                           |
| Certification          | Factory calibration certificate, CE declaration, ATEX Zone 2 rated |
| Verification frequency | 12 months recommended                                              |

## **TECHNICAL DRAWING**

<u>4 x @</u>9

188

All dimensions in mm.