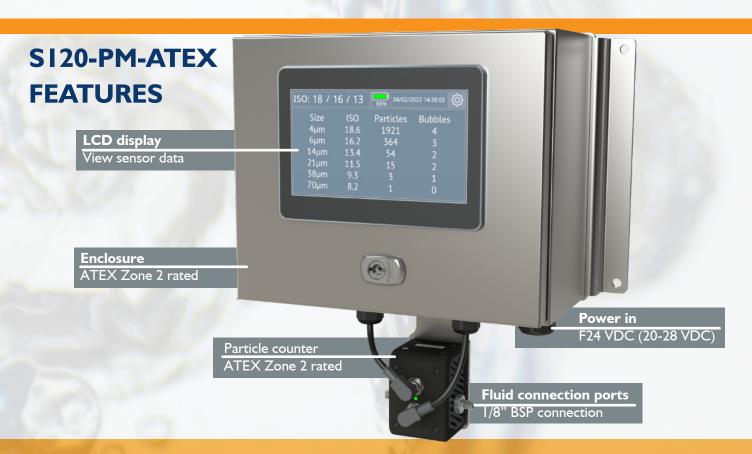

## PARTICLE COUNTING FOR PERMANENT INSTALLATION

Filtertechnik's **S120-PM-ATEX** provides an online, ATEX Zone 2 rated particle monitoring solution for permanent installation. Utilising breakthrough digital imaging technology, the unit provides greater insight into the size and type of particulate in any oil system. Air bubble elimination and shape recognition give root cause particle analysis.

The SI20-PM-ATEX digital image particle counter is Filtertechnik's solution for advanced online condition monitoring capable of counting a broad spectrum of particles, recognising shapes and eliminating air bubbles from the counts. Digital image particle counting provides engineers with a deeper insight into their oils.

The sensor can measure a broad spectrum of particles ranging from  $4\mu$  to > 70 $\mu$ , displayed as ISO, particle and bubble counts at each particle size range.

Tel: +44 (0) I I 5 9003 600 | Email: sales@filtertechnik.co.uk | www.filtertechnik.co.uk