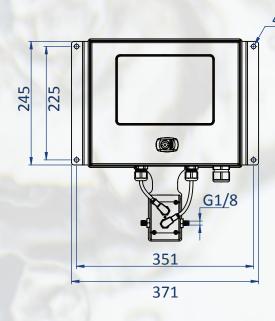

## **TECHNICAL INFORMATION**

| Dimensions             | (w)371mm x (d)188mm x (h)401mm (14.6" x 7.4" x 15.8")              |
|------------------------|--------------------------------------------------------------------|
| Weight                 | 7kg                                                                |
| Finish                 | Stainless Steel                                                    |
| Nominal Voltage        | 24 VDC                                                             |
| Voltage Range          | 20-28 VDC                                                          |
| Cleanliness standards  | ISO 4406                                                           |
| Viscosity range        | Up to 2400 cSt (if pressure limit is not exceeded)                 |
| Fluid compatibility    | Diesel & oil (hydraulic, lubrication, mineral, synthetic)          |
| Fluid temperature      | 0 to 60°C (oils), 0 to 50°C (diesel)                               |
| Ambient temperature    | 0°C to +40°C                                                       |
| Environment            | ATEX ZONE 2 (Ex)                                                   |
| Connections            | I/8" BSPP, 60° coned                                               |
| Pressure               | 0-5 bar nominal, 100 bar maximum                                   |
| Flow                   | Calibrated for 20ml/min.                                           |
| Certification          | Factory calibration certificate, CE declaration, ATEX Zone 2 rated |
| Verification frequency | 12 months recommended                                              |

## **TECHNICAL DRAWING**

<u>4 x @</u>9

188

All dimensions in mm.