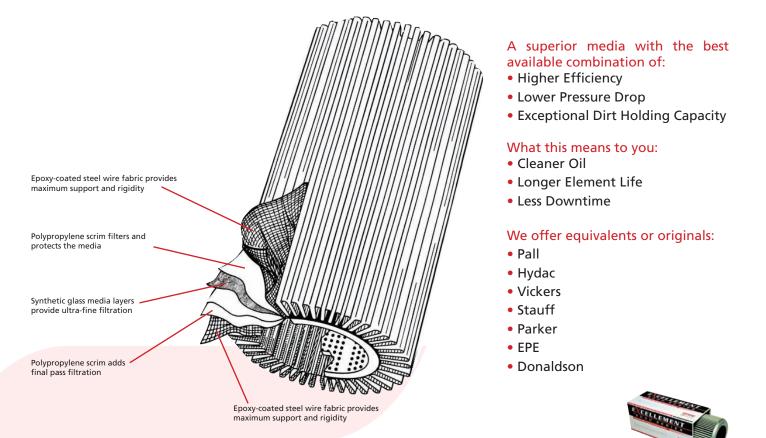

## **Performance Replacement Elements**

Filtertechnik produces high performance replacement elements for circuits where superior oil cleanliness and low element pressure drops are a must.

Our products are ideal for applications requiring precise machine control in the toughest of environments with long intervals between service.