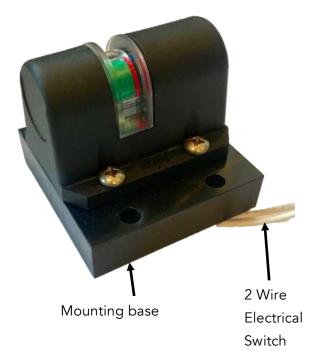

### **Bases and Switches**

#### Simple and Effective

The DPP750 uses two o-rings and 4 screws to secure it into a filter head. However, it can also be connected to our "mounting base" that supplies 1/8" NPT connections and panel mount ability.

It can also feature an electrical switch that triggers when the indicators turns red.

These options make it great for filters and compressors!

Filtertechnik Ltd, I Central Park, Lenton Lane, Nottingham, NG7 2NR. United Kingdom. t: +44 (0)115 9003 600 e:sales@filtertechnik.co.uk www.filtertechnik.co.uk