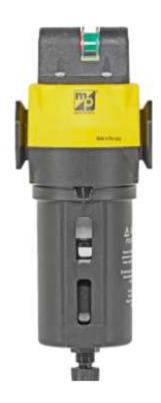

# **DPP750** Indicator

Filtertechnik Ltd, I Central Park, Lenton Lane, Nottingham, NG7 2NR. United Kingdom. t: +44 (0)115 9003 600 e:sales@filtertechnik.co.uk www.filtertechnik.co.uk





## DPP750





Example Usage

#### **Available Pressure Ranges**

- (8, 15, 22, other upon request)
- Optional switch and base

#### **Specs**

Safe to 300 psi

Safe to 150 F

Viton Seals

2 color indicator

Glass filled nylon.

3% accuracy









Filtertechnik Ltd, I Central Park, Lenton Lane, Nottingham, NG7 2NR. United Kingdom. t: +44 (0)115 9003 600 e:sales@filtertechnik.co.uk www.filtertechnik.co.uk





### **Bases and Switches**

#### Simple and Effective

The DPP750 uses two o-rings and 4 screws to secure it into a filter head. However, it can also be connected to our "mounting base" that supplies 1/8" NPT connections and panel mount ability.

It can also feature an electrical switch that triggers when the indicators turns red.

These options make it great for filters and compressors!



Filt