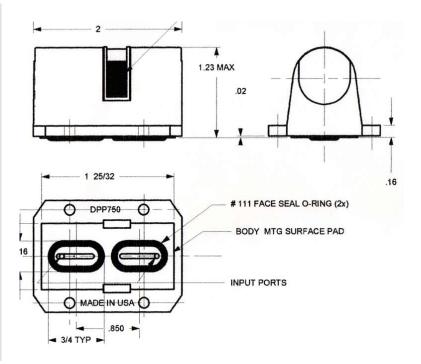

#### **Specs**

Safe to 300 psi

Safe to 150 F

Viton Seals

2 color indicator

Glass filled nylon.

3% accuracy

Filtertechnik Ltd, I Central Park, Lenton Lane, Nottingham, NG7 2NR. United Kingdom. t: +44 (0)115 9003 600 e:sales@filtertechnik.co.uk www.filtertechnik.co.uk