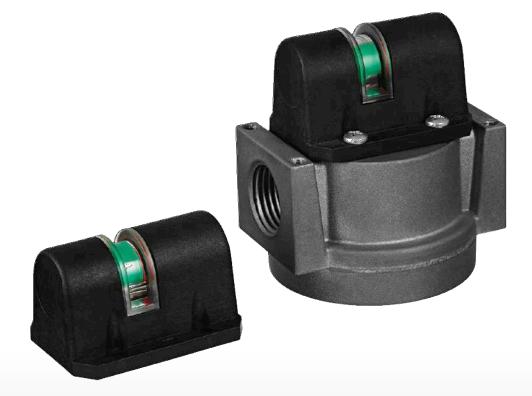

#### Simple and Effective

The DPP750 uses two o-rings and 4 screws to secure it into a filter head. However, it can also be connected to our "mounting base" that supplies 1/8" NPT connections and panel mount ability.

It can also feature an electrical switch that triggers when the indicators turns red.

These options make it great for filters and compressors!

Filtertechnik Ltd, I Central Park, Lenton Lane, Nottingham, NG7 2NR. United Kingdom. t: +44 (0)115 9003 600 e:sales@filtertechnik.co.uk www.filtertechnik.co.uk