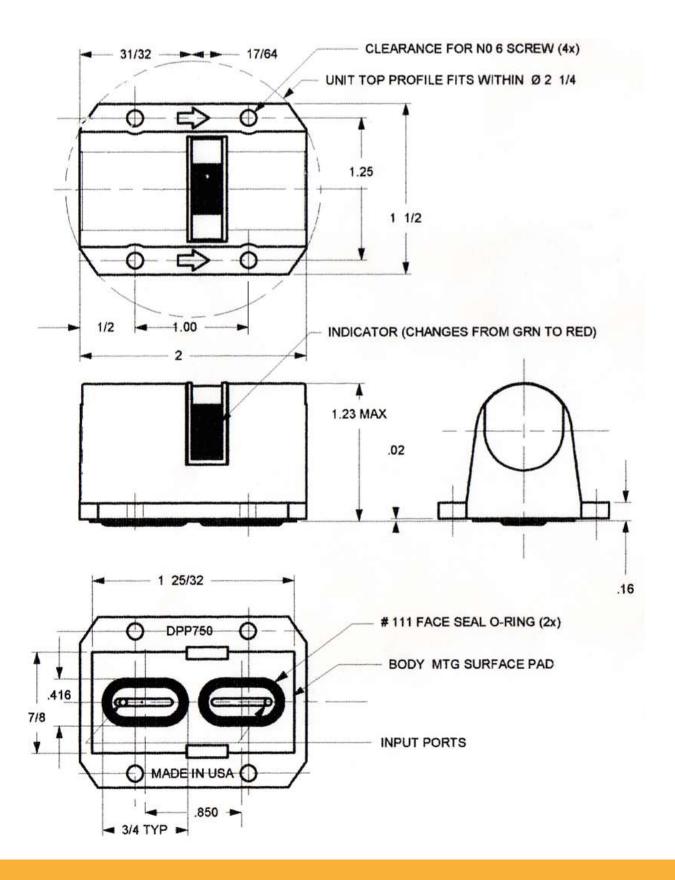

# **DPP750** Indicator

Filtertechnik Ltd, I Central Park, Lenton Lane, Nottingham, NG7 2NR. United Kingdom. t: +44 (0)115 9003 600 e:sales@filtertechnik.co.uk www.filtertechnik.co.uk

## DPP750

Example Usage

#### **Available Pressure Ranges**

- (8, 15, 22, other upon request)
- Optional switch and base

#### **Specs**

Safe to 300 psi

Safe to 150 F

Viton Seals

2 color indicator

Glass filled nylon.

3% accuracy

Filtertechnik Ltd, I Central Park, Lenton Lane, Nottingham, NG7 2NR. United Kingdom. t: +44 (0)115 9003 600 e:sales@filtertechnik.co.uk www.filtertechnik.co.uk