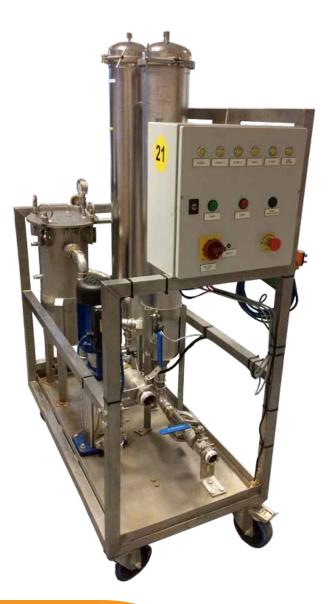

# FRB-GLYCOL-HIRE-N021

Mobile filtration unit for use on water glycols and other low viscosity water based fluids.

The FRB-Glycol-Hire-No21 unit is a mobile filtration unit for use on water glycols and other low viscosity water-based fluids. With a superior 3 stage filter system water glycol contamination can be removed swiftly, saving costly downtime.

### **Features**

- 240 VAC, 50Hz, 1 ph supply.
- Stainless steel frame with swivel lockable wheels.
- Three stage filtration: Stage I: Size I bag filter housing Stage 2: x3 round 40" cartridge housing Stage 3: x3 round 40" cartridge housing
- I.5kW vertical multi stage pump 100 L/min flow rate.
- Electrical enclosure with isolator, E-stop and PLC control system.
- LED indication of filter blockage on each stage.
- LED indication of pump tripped, bund alarm & high pressure
- Pump shutdown on fault condition (manual rest required)
- I.5" BSP inlet and outlet connections
- Small footprint 1350mm x 650mm

## **Benefits**

- Three stage filtration for effective removal of contamination
- Rugged design
- Small footprint
- Easy to transport
- Simple to use